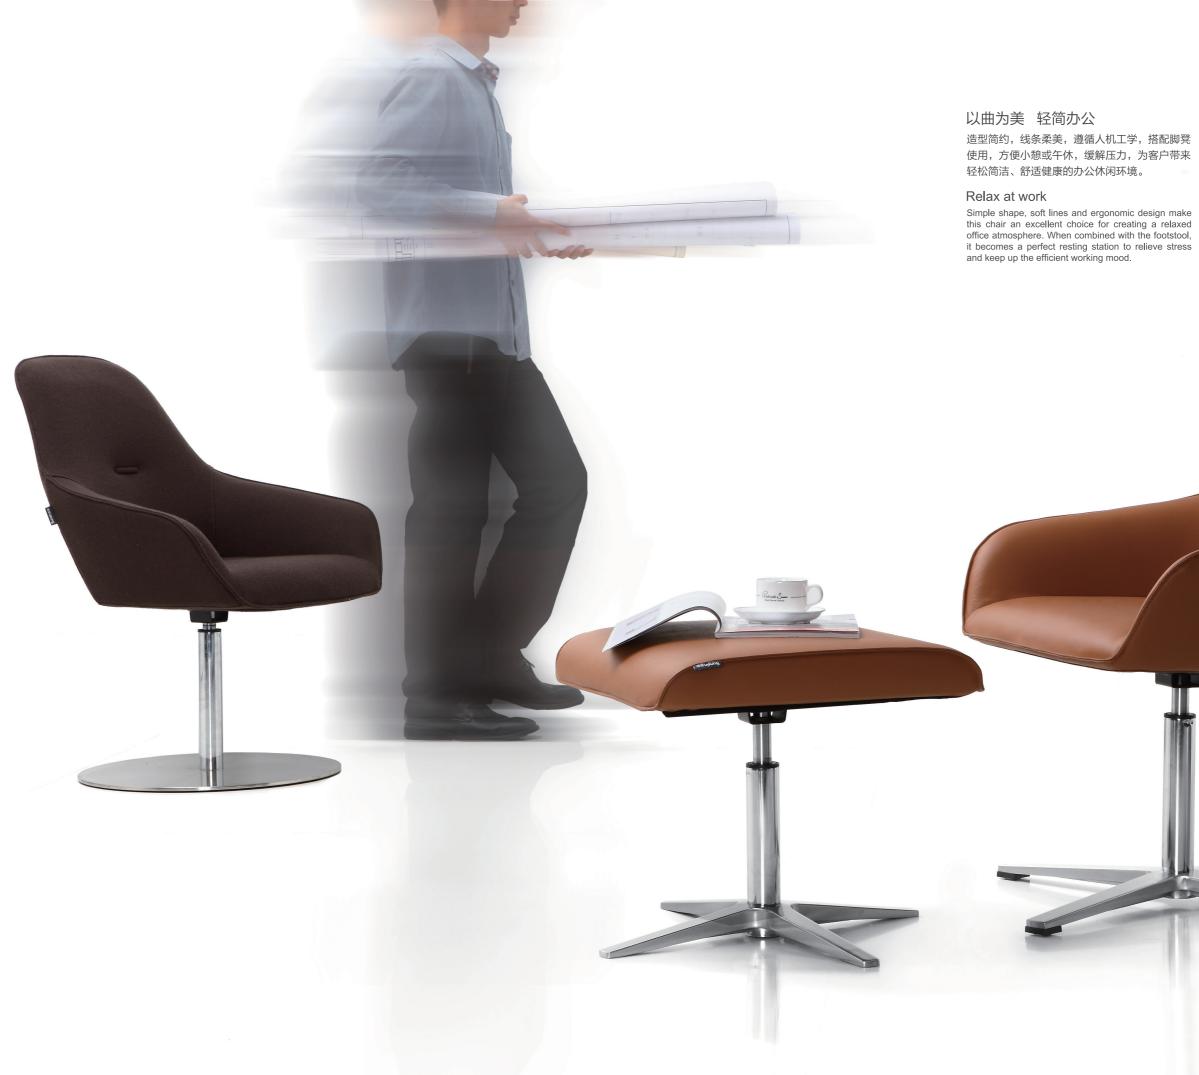

# 温润质感 暖如怀抱

在开放的办公空间中,带来优雅和舒适的 沙发座椅,为客户提供有吸引力的座位是 我们的期望。优美流畅的线条,丹麦进口 羊绒面料,细腻温厚,触感扎实。

# Moist texture such as the warm embrace

In the open office space, the seating bring elegant and comfortable, for customers to provide attractive seat is our expectation. Graceful flowing lines, Denmark imports of cashmere fabrics, delicate good-natured, touch down.