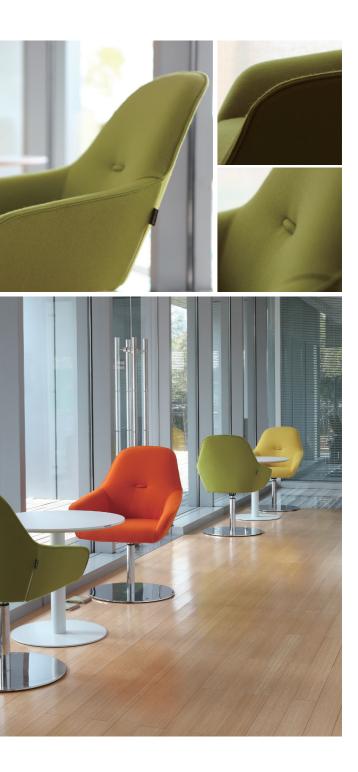

# 轻松入座 多样选择

Coach系列沙发椅为您提供各种场合的座 位选择。可用于接待休息室,等待室和休 息区,图书馆和会议室等。以更为明快的 丰富色彩和柔和线条展现空间美学。

Easy seat of multiple choice Coach seating offers you a variety of occasions seat selection. Can be used for the reception room, waiting room and Rest Area, library and conference room. More rich and bright colors and soft lines show space aesthetics.